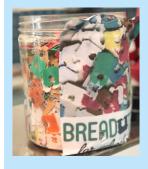

# Clips for

## Wheelchairs

The school canteen are still collecting bread clips. The clips are recycled into wheelchairs. Please save your clips and send them in with your child. They can then be given to Angela in the canteen or Mrs Thuell.