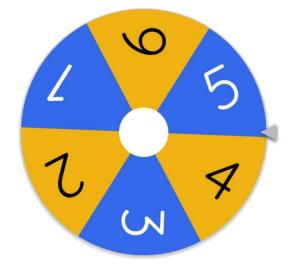

sible' and 'certain' to describe probability

Click on the spinner. If you spun the wheel once, express the following probabilities as a simplified fraction.

- 1. You roll a 4
- 2. You roll a 5
- 3. You roll an odd number
- 4. You roll an even number
- 5. You roll a number other than 4
- 6. You roll a number other than 5





#### Hint:

- 1. Click on the spinner and go to the link.
- 2. To write a fraction, type the number followed by the / sign and the second number

Click on the spinner. Express the following probabilities as a decimal.

- 1. Roll an even number?
- 2. Roll a multiple of 2?
- 3. Roll a multiple of 3?
- 4. Roll an number that is not odd?





#### Hint:

1. Click on the spinner and go to the link.





.

# Click on the spinner to access the link to a probability game.



#### Hint:

1. Click on the spinner and go to the link.



SKILL CHECK ΜΙΝυτε

#### WEEK 24 SESSION 2 - Answer as many questions as you can in 5 mins

#### **MENTAL STRATEGIES -**

do these in your head

| Q  | Question                               | Answer |
|----|----------------------------------------|--------|
| 1  | □ + 1 = 20                             |        |
| 2  | 39 + 🗆 = 100                           |        |
| 3  | What is double<br>6?                   |        |
| 4  | What is double<br>54?                  |        |
| 5  | 196 + 10 = 🗆                           |        |
| 6  | 69 - 10 = 🗆                            |        |
| 7  | 9 = 7 + 🗆                              |        |
| 8  | 39 – 12 = 39 –<br>9 – □                |        |
| 9  | □ × 3 = 3 + 3<br>