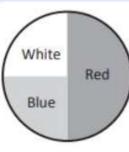

|-----|
| Purple | 40  |
| Orange | 50  |
| Total  | 100 |



### Activity 4:

Inside a box there are three rectangles, 2 triangles and 5 squares. Without looking, Ellie chooses one shape from the box.

A. Draw each shape on this probability scale to show the probability of Ellie choosing each shape.





B. 3 more rectangles, 2 more triangles and 5 more squares are added to the same box. Draw each shape on this probability of Ellie choosing each shape from the box.



### Activity 5:

Sam did an experiment with 10 cubes that were either red, white or blue. She took a cube from a jar without looking, tallied which colour it was then put it back in the same jar. She repeated the process 20 times. After tallying her results, she created this pie chart to show the results of the experiment.



How many times did Sam take each colour out of the jar? Remember she performed the experiment 20 times.

| Red   |  |
|-------|--|
| White |  |
| Blue  |  |



5 MINUTE SKILL CHECK

#### WEEK 24 SESSION 3 - Answer as many questions as you can in 5 mins

#### MENTAL STRATEGIES -

do these in your head

| 20 = □ + 7<br>□ + 41 = 100                             |                                                                                                                                                                                                           |
|--------------------------------------------------------|------------------------------------------------------------------------------------------------------------------------------------------------------------------------------