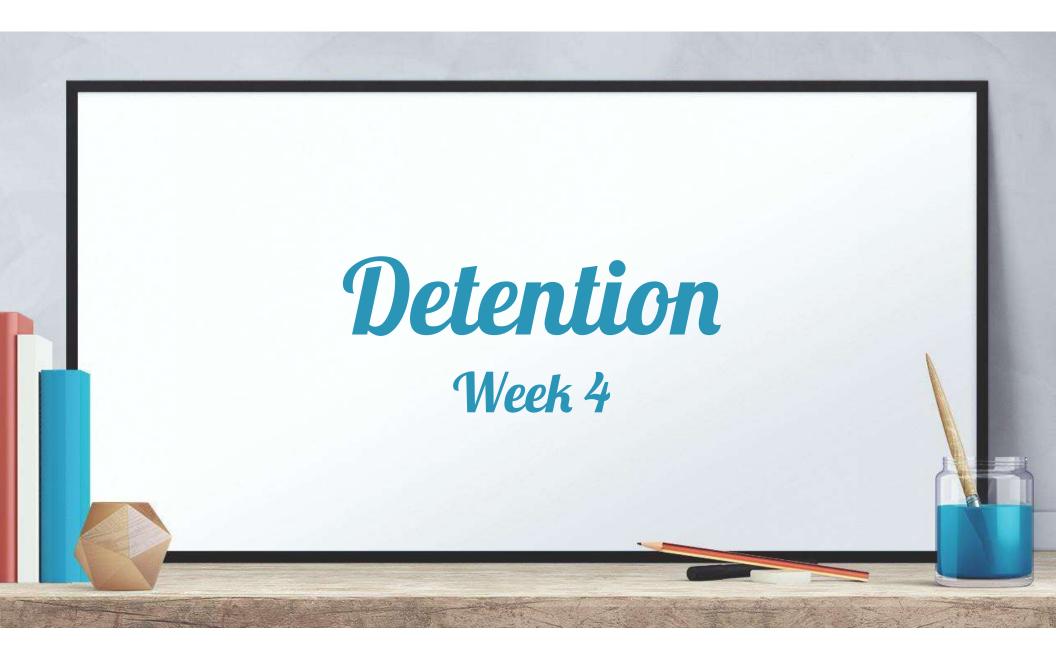

|                              | up to? Name 5 qualities<br>that this person has that<br>makes you connect with                                                                                                                                                                                                  | refugees and asylum seekers?<br>If you were in that situation -<br>your country was at war or                                                                                                                                                                                                                                                            | Compare and contrast the characters. In what ways are Sima and Dan similar or                                                                                                                                                                                                                                            | Squiz Kids Podcast: Simply listen to today's podcast.                                                                                                                                                                                                                                                                                                        |                                                                                                                                                                                                                                                                                                         |
|------------------------------|---------------------------------------------------------------------------------------------------------------------------------------------------------------------------------------------------------------------------------------------------------------------------------|----------------------------------------------------------------------------------------------------------------------------------------------------------------------------------------------------------------------------------------------------------------------------------------------------------------------------------------------------------|--------------------------------------------------------------------------------------------------------------------------------------------------------------------------------------------------------------------------------------------------------------------------------------------------------------------------|--------------------------------------------------------------------------------------------------------------------------------------------------------------------------------------------------------------------------------------------------------------------------------------------------------------------------------------------------------------|---------------------------------------------------------------------------------------------------------------------------------------------------------------------------------------------------------------------------------------------------------------------------------------------------------|
|                              | them.                                                                                                                                                                                                                                                                           | unstable, and it wasn't safe for<br>your family any more - what<br>would you do?                                                                                                                                                                                                                                                                         | different?<br>Squiz Kids Podcast: Simply<br>listen to today's podcast.<br>https://www.squizkids.com.au                                                                                                                                                                                                                   | https://www.squizkids.com.au                                                                                                                                                                                                                                                                                                                                 |                                                                                                                                                                                                                                                                                                         |
| Wellbeing<br>break           | <b>Check in and say Hi</b><br>Call, facetime or skype<br>your grandparents and<br>talk about anything except<br>lockdown.                                                                                                                                                       | Pick an activity<br>from the STEM<br>Grid                                                                                                                                                                                                                                                                                                                | PICK AN ACTIVITY FROM THE<br>STEM GRID                                                                                                                                                                                                                                                                                   | Pick an activity from the<br>Outdoor Mindfulness<br>Infographic                                                                                                                                                                                                                                                                                              | Compliment someone<br>Your teacher will create a post in your<br>Google Classroom. Comment by giving<br>someone in your class a compliment.                                                                                                                                                             |
| Break                        | Break                                                                                                                                                                                                                                                                           | Break                                                                                                                                                                                                                                                                                                                                                    | Break                                                                                                                                                                                                                                                                                                                    | Break                                                                                                                                                                                                                                                                                                                                                        | Break                                                                                                                                                                                                                                                                                                   |
| Middle<br>Wellbeing<br>break | Mathematics<br>Read the attached Year 5<br>Google Slides Year 5<br>Monday, Chance - The<br>Language of Chance and<br>expressing chance as a<br>fraction. Complete the<br>activities on the slides<br>Complete today's<br>Numeracy Ninja<br>Complete 3 Mathletics<br>activities. | Mathematics<br>Read the attached Year 5<br>Google Slides Presentation<br>Tuesday, Chance and<br>complete the activities on the<br>slides.<br>Complete 3 Mathletics<br>activities.<br>Numeracy Ninja - Complete<br>today's Session<br>Revise multiplication and<br>division facts<br>XELLNESS CHECK IN<br>Year 5: 1:30pm<br>Your teacher will provide you | MathematicsRead the attached Year 5Google Slides presentationfor Wednesday, Chance - TheProbability Scale andcomplete the activities on theslides.Complete 3 MathleticsactivitiesNumeracy Ninja - Completetoday's session.Revise multiplication anddivision factsShow your affectiongive someone in yourhousehold a hug! | MathematicsRead the attached GoogleSlides for Thursday, Chance-<br>Probability and complete the<br>activities on the slides.<br>Complete 3 Mathletics<br>activities.Numeracy Ninja - Complete<br>today's session<br>Revise multiplication and<br>division factsMusic can make us feel so much<br>better.Add 5 more songs to your playlist<br>from last week. | Mathematics         Read the Google Slides Friday Maths         Challenge Week 4 and attempt the         challenges.         Complete 3 Mathletics activities.         Numeracy Ninja - Complete today's         session.         Complete an activity from the Non         - Screen Time Grid at Home  |
|                              |                                                                                                                                                                                                                                                                                 | with more information.                                                                                                                                                                                                                                                                                                                                   |                                                                                                                                                                                                                                                                                                                          | Listen to it!                                                                                                                                                                                                                                                                                                                                                |                                                                                                                                                                                                                                                                                                         |
| Break                        | Break                                                                                                                                                                                                                                                                           | Break                                                                                                                                                                                                                                                                                                                                                    | Break                                                                                                                                                                                                                                                                                                                    | Break                                                                                                                                                                                                                                                                                                                                                        | Break                                                                                                                                                                                                                                                                                                   |
| Afternoon                    | KLA<br>PE with Mr Ellis<br><u>Primary Wk1 T3</u><br><u>lesson</u>                                                                                                                                                                                                               | KLA<br>Geography<br>Work through the Google slide<br>for geography, ' <u>How does</u><br><u>Australia provide aid to other</u><br><u>countries?'</u><br>Inquisitive is required for this<br>task. Place answers onto<br>Google Slides                                                                                                                    | KLA Science<br>Work through the 'Week 4<br>Science, <i>How do you launch</i><br><i>a rocket?</i><br>Inquisitive will be required for<br>this task. Place answers onto<br>the Google slide.                                                                                                                               | KLA<br>History, Geography, English<br>BTN<br>Watch this week's BTN Episode<br>on the website<br>https://www.abc.net.au/btn/classro<br>om/<br>Write a summary of VIPs (Very<br>Important Points) from the episode<br>this week                                                                                                                                | KLA Sport<br>choose from the following links<br>Aerobic/ Strength Exercises<br>https://app.education.nsw.gov.au/sport/<br>File/4666<br>Just Dance<br>PE with Joe<br>https://www.youtube.com/results?sear<br>ch_query=pe+with+joe+30th+april<br>Upload a photo of you completing the<br>task you choose. |