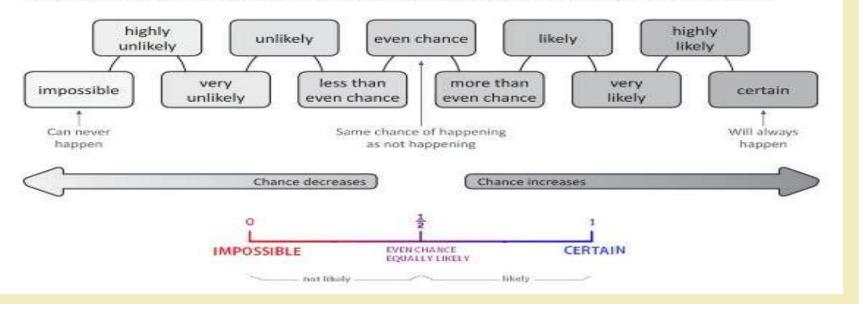

|                              | up to? Name 5 qualities<br>that this person has that<br>makes you connect with                                                                                                                                                                                                  | refugees and asylum seekers?<br>If you were in that situation -<br>your country was at war or                                                                                                                                                                                                                                                            | Compare and contrast the characters. In what ways are Sima and Dan similar or                                                                                                                                                                                                                                            | Squiz Kids Podcast: Simply listen to today's podcast.                                                                                                                                                                                                                                                                                                        |                                                                                                                                                                                                                                                                                                         |
|------------------------------|---------------------------------------------------------------------------------------------------------------------------------------------------------------------------------------------------------------------------------------------------------------------------------|----------------------------------------------------------------------------------------------------------------------------------------------------------------------------------------------------------------------------------------------------------------------------------------------------------------------------------------------------------|--------------------------------------------------------------------------------------------------------------------------------------------------------------------------------------------------------------------------------------------------------------------------------------------------------------------------|--------------------------------------------------------------------------------------------------------------------------------------------------------------------------------------------------------------------------------------------------------------------------------------------------------------------------------------------------------------|---------------------------------------------------------------------------------------------------------------------------------------------------------------------------------------------------------------------------------------------------------------------------------------------------------|
|                              | them.                                                                                                                                                                                                                                                                           | unstable, and it wasn't safe for<br>your family any more - what<br>would you do?                                                                                                                                                                                                                                                                         | different?<br>Squiz Kids Podcast: Simply<br>listen to today's podcast.<br>https://www.squizkids.com.au                                                                                                                                                                                                                   | https://www.squizkids.com.au                                                                                                                                                                                                                                                                                                                                 |                                                                                                                                                                                                                                                                                                         |
| Wellbeing<br>break           | <b>Check in and say Hi</b><br>Call, facetime or skype<br>your grandparents and<br>talk about anything except<br>lockdown.                                                                                                                                                       | Pick an activity<br>from the STEM<br>Grid                                                                                                                                                                                                                                                                                                                | PICK AN ACTIVITY FROM THE<br>STEM GRID                                                                                                                                                                                                                                                                                   | Pick an activity from the<br>Outdoor Mindfulness<br>Infographic                                                                                                                                                                                                                                                                                              | Compliment someone<br>Your teacher will create a post in your<br>Google Classroom. Comment by giving<br>someone in your class a compliment.                                                                                                                                                             |
| Break                        | Break                                                                                                                                                                                                                                                                           | Break                                                                                                                                                                                                                                                                                                                                                    | Break                                                                                                                                                                                                                                                                                                                    | Break                                                                                                                                                                                                                                                                                                                                                        | Break                                                                                                                                                                                                                                                                                                   |
| Middle<br>Wellbeing<br>break | Mathematics<br>Read the attached Year 5<br>Google Slides Year 5<br>Monday, Chance - The<br>Language of Chance and<br>expressing chance as a<br>fraction. Complete the<br>activities on the slides<br>Complete today's<br>Numeracy Ninja<br>Complete 3 Mathletics<br>activities. | Mathematics<br>Read the attached Year 5<br>Google Slides Presentation<br>Tuesday, Chance and<br>complete the activities on the<br>slides.<br>Complete 3 Mathletics<br>activities.<br>Numeracy Ninja - Complete<br>today's Session<br>Revise multiplication and<br>division facts<br>XELLNESS CHECK IN<br>Year 5: 1:30pm<br>Your teacher will provide you | MathematicsRead the attached Year 5Google Slides presentationfor Wednesday, Chance - TheProbability Scale andcomplete the activities on theslides.Complete 3 MathleticsactivitiesNumeracy Ninja - Completetoday's session.Revise multiplication anddivision factsShow your affectiongive someone in yourhousehold a hug! | MathematicsRead the attached GoogleSlides for Thursday, Chance-<br>Probability and complete the<br>activities on the slides.<br>Complete 3 Mathletics<br>activities.Numeracy Ninja - Complete<br>today's session<br>Revise multiplication and<br>division factsMusic can make us feel so much<br>better.Add 5 more songs to your playlist<br>from last week. | Mathematics         Read the Google Slides Friday Maths         Challenge Week 4 and attempt the         challenges.         Complete 3 Mathletics activities.         Numeracy Ninja - Complete today's         session.         Complete an activity from the Non         - Screen Time Grid at Home  |
|                              |                                                                                                                                                                                                                                                                                 | with more information.                                                                                                                                                                                                                                                                                                                                   |                                                                                                                                                                                                                                                                                                                          | Listen to it!                                                                                                                                                                                                                                                                                                                                                |                                                                                                                                                                                                                                                                                                         |
| Break                        | Break                                                                                                                                                                                                                                                                           | Break                                                                                                                                                                                                                                                                                                                                                    | Break                                                                                                                                                                                                                                                                                                                    | Break                                                                                                                                                                                                                                                                                                                                                        | Break                                                                                                                                                                                                                                                                                                   |
| Afternoon                    | KLA<br>PE with Mr Ellis<br><u>Primary Wk1 T3</u><br><u>lesson</u>                                                                                                                                                                                                               | KLA<br>Geography<br>Work through the Google slide<br>for geography, ' <u>How does</u><br><u>Australia provide aid to other</u><br><u>countries?'</u><br>Inquisitive is required for this<br>task. Place answers onto<br>Google Slides                                                                                                                    | KLA Science<br>Work through the 'Week 4<br>Science, <i>How do you launch</i><br><i>a rocket?</i><br>Inquisitive will be required for<br>this task. Place answers onto<br>the Google slide.                                                                                                                               | KLA<br>History, Geography, English<br>BTN<br>Watch this week's BTN Episode<br>on the website<br>https://www.abc.net.au/btn/classro<br>om/<br>Write a summary of VIPs (Very<br>Important Points) from the episode<br>this week                                                                                                                                | KLA Sport<br>choose from the following links<br>Aerobic/ Strength Exercises<br>https://app.education.nsw.gov.au/sport/<br>File/4666<br>Just Dance<br>PE with Joe<br>https://www.youtube.com/results?sear<br>ch_query=pe+with+joe+30th+april<br>Upload a photo of you completing the<br>task you choose. |