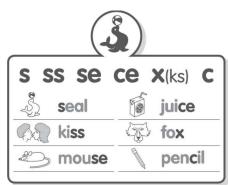

## **DEAR: SUSTAINED SILENT READING FOR AT LEAST 30 MINUTES**. FILL IN THE TABLE BELOW.

|          | Book Title | Type here     |          |               |          |                      |
|----------|------------|---------------|----------|---------------|----------|----------------------|
|          | Pages      | Type here     |          |               |          |                      |
|          | Time read  | Type here     |          |               |          |                      |
| ſ        |            |               | 116177   | - 11          | www.sour | dwaveskids.com.au    |
| )        | relling.   | SOUNDWAVES    | UNI      | 22            | Уес      | r 5: took556         |
|          |            |               |          |               | Уес      | ır 6: loud994        |
| _        |            |               |          |               |          |                      |
| S        | ss se      | ce x(ks) c    | s        | seal          | sc       | science              |
| 2        | seal       | juice         | ss<br>se | kiss<br>mouse | ps<br>st | psychology<br>listen |
| (es      | kiss       | fox           | ce       | juice         | SM       |                      |
| <b>A</b> | S mouse    | <b>pencil</b> | X(ks)    | fox<br>pencil | SC       | e acquiesce          |