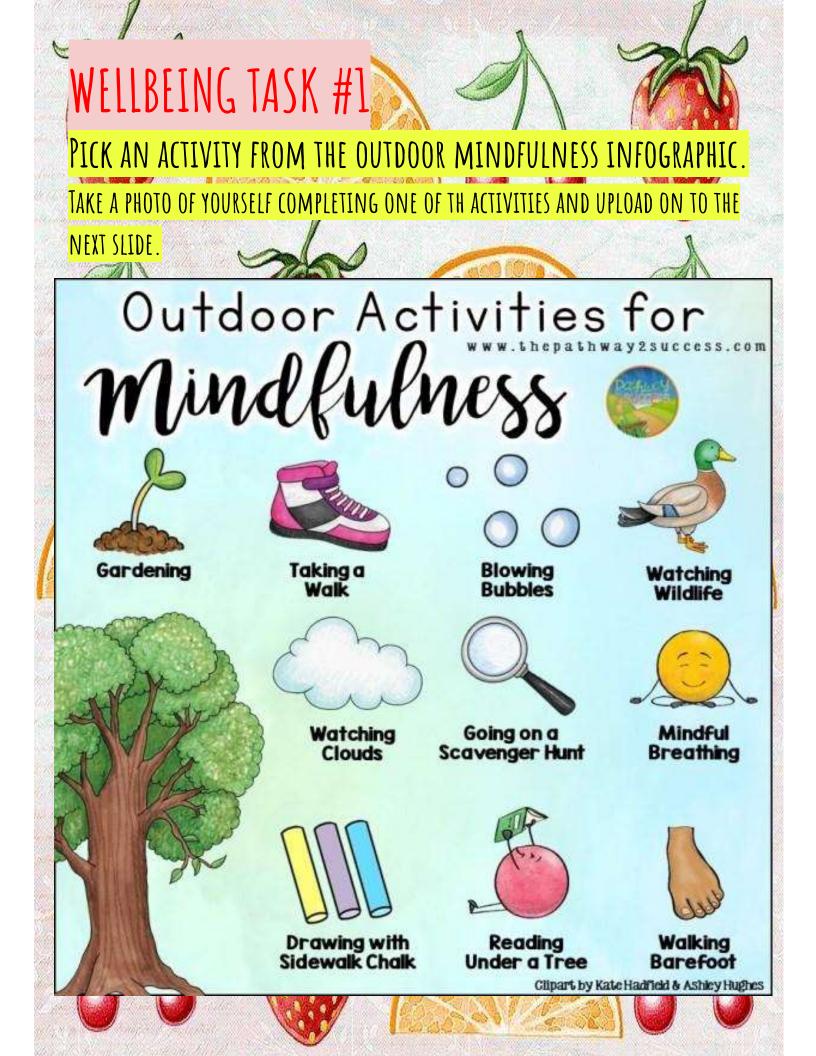

Wellbeing Task 1: Who did you call?

WELLBEING TASK: WHICH ONE WILL YOU COMPLETE TODAY?

Looking for an extra challenge? Try and complete 4 STEM activities in a row to get BINGO! (Or complete the whole board and become a STEM champion!)

| Go on a <b>nature</b><br><b>Scavenger</b><br><b>Hunt</b> . How<br>many different<br>leaves can you<br>find? | <b>Create a train or</b><br><b>car race track</b> .<br>How fast can you<br>travel around your<br>track? Time the<br>speed! | Visit <b>code.org</b><br>and complete<br>an Hour of<br>Code challenge.                                                  | Write a series of<br>instructions for<br>someone in your<br>house to follow.<br>Where can you<br>lead them to?                      |
|-------------------------------------------------------------------------------------------------------------|----------------------------------------------------------------------------------------------------------------------------|-------------------------------------------------------------------------------------------------------------------------|-------------------------------------------------------------------------------------------------------------------------------------|
| <b>Create a</b><br><b>treasure map</b><br>for someone in<br>your family to<br>find hidden<br>treasure!      | Use Minecraft to<br>recreate a part<br>of your school.<br>How would you<br>make it better?                                 | <b>Cook your</b><br><b>favourite dish!</b><br>What were the<br>steps you took to<br>make it?                            | Help someone in<br>your family to <b>fix</b><br><b>something that's</b><br><b>broken</b> . What did<br>you learn?                   |
| Find an insect in<br>your garden or on<br>a walk. Research<br>some more<br>information about<br>it.         | Use your<br>imagination and<br><b>create something</b><br><b>out of LEGO</b> . What<br>did you build and<br>why?           | Try <b>creating a stop</b><br><b>motion video</b><br><b>using playdough</b><br>and a camera.                            | <b>Find some patterns</b><br>within your house or<br>backyard, and<br>recreate them using<br>LEGO, playdough, or<br>something else! |
| Use recycled<br>materials to create<br>something. What<br>did you make, and<br>what's its purpose?          | Use natural<br>materials to create<br>an artwork. Gift it<br>to a friend or family<br>member.                              | Poll some friends or<br>family members via<br>Zoom about their<br>favourite Ice Cream<br>flavour. Graph the<br>results. | Create a new<br>Olympic Event using<br>equipment at your<br>house. Challenge<br>friends or family to<br>compete in your<br>event.   |