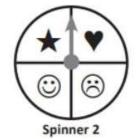

then ask a friend to choose one without looking. If she wants to make it more likely that a cylinder is chosen and less likely that a cube is chose. How many of each block should she place in the bag?

| Type of Blocks | Number of Blocks |
|----------------|------------------|
| Cubes          |                  |
| Cones          |                  |
| Cylinders      |                  |

#### Activity 3:

Match the spinner with the correct statement.





#### Activity 4:

Show the probability of each event by placing a, b, c, d on the probability scale.

#### Event

- a. You will get an even number when you spin Spinner 1.
- b. You will get an odd number when you spin Spinner 2.
- c. You will get a number when you spin Spinner 1.
- d. You will get a face when you spin Spinner 2.

0







## Activity 5:

This gumball m machine dispenses a random gumball each time its button is pressed. Of the 40 gumballs in the machine, 2 are blueberry flavour, 6 are strawberry flavour, 13 are lime flavour and 19 are orange flavour.



| Using the information above, answer the following questions.                                                                              |  |  |  |  |
|-------------------------------------------------------------------------------------------------------------------------------------------|--|--|--|--|
| Which flavour is most likely to be dispensed?                                                                                             |  |  |  |  |
| Which flavour is least likely to be dispensed?