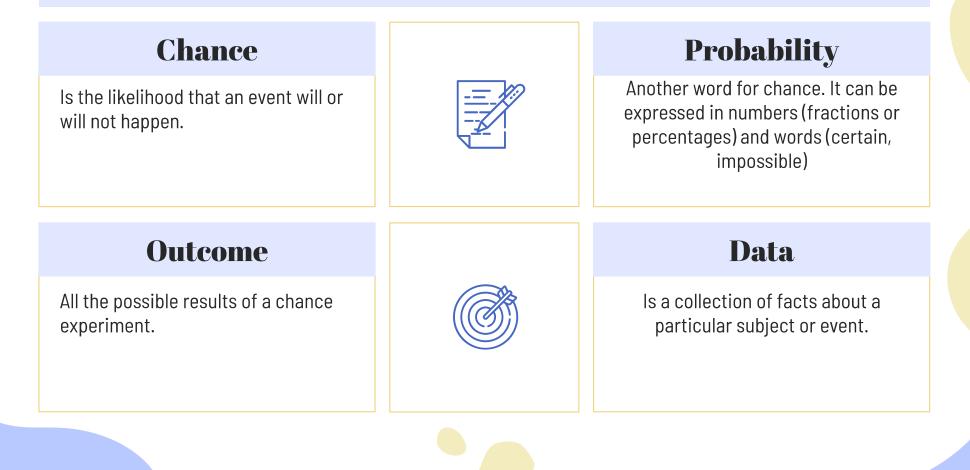

|                        |      |

#### Monday - Chapter 13

Sima's superhero is Sima Samar. Do you have a superhero that you look up to? Name 5 qualities that this person has that makes you connect with them.

## Yr 5 Maths Chance

Term 3, Week 4 - Monday

#### **Learning Intention Success Criteria**

#### Learning intention:

We are learning to conduct chance experiments

We are learning to assign probabilities as values between 0 and 1 to describe their outcomes

#### Success criteria:

I can list outcomes of chance experiments using fractions

I can recognise that probabilities range from 0 to 1

I can order chance words 'impossible' and 'certain' to describe probability

#### **Chance:** Vocabulary



#### Chance



- An event is a result or outcome that may occur
- When rating the chance of certain event occurring, we use words like certain, likely, even chance, unlikely and impossible
- The probability of an event occurring is given a value between 0 and 1

For example,

- → You will complete in the next Olympics
- → The Bulldogs will win the Gtand final
- → Each person in your class has been to the zoo
- → You flip a coin and tails comes up
- $\rightarrow$  March is Followed by April

#### Language of Chance

#### Language of chance

Here are some words that are often used to describe the chance or likelihood of events happening:



#### Chance

#### **Equally likely**

If events are equally likely, they all have the same chance of happening.

A coin has a 50–50 chance of coming up