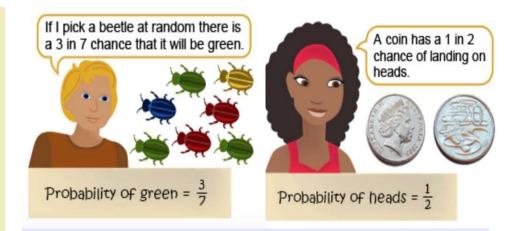

when using this spinner:

#### Not equally likely

The chance of drawing a black marble from this jar is **not equally likely** to that of drawing a red marble because there are more black marbles than red.

There is a greater chance of the pointer falling on blue because it takes up half the spinner. So the chance of getting any of these three colours is **not equally likely**.









#### **Chance: as a fraction**

The chance (probability) of something happening can be written as a number

Impossible events have a probability of 0.

**Events** that are certain to happen have a probability of **1**.

All other events have a probability between 0 and 1 and can be written as a **proper fraction**.

Probability = <u>number of the things you want</u> total number of things to choose from



#### Chance as a decimal or percentage

In order for you to represent the probability as a decimal or percentage, you need to convert the probability.

$$\frac{1}{2} = 0.5 = 50\%$$

$$\frac{1}{4} = 0.25 = 25\%$$

### Activity 1

Colour the rectangles to represent the likelihood shown.

- 1.  $\frac{1}{2}$  chance of blue
- 2. 25\* chance of green
- 3. 0.25 chance of red.



Hint: to colour in the table. Click on the box you want to shade, then click on the fill button in and select the colour.

#### Activity 2

#### Colour the rectangles to represent the likelihood shown.

- 1. 20% chance of orange
- 2. 10% chance of blue
- 3. 0.5 chance of red
- 4. ½ chance of
  - green

|  | <br> | <br> |
|--|------|------|
|  |      |      |
|  |      |      |
|  |      |      |
|  |      |      |
|