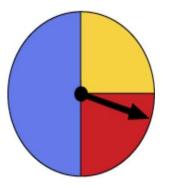

e chance of getting any of these three colours is **not equally likely**.









#### Chance

#### **Equally likely**

If events are equally likely, they all have the same chance of happening.

A coin has a 50–50 chance of coming up heads.

There is an **equally likely** chance of choosing a blue, red or black marble from this jar: There is an **equally likely** chance of getting any of these four colours when using this spinner:

#### Not equally likely

The chance of drawing a black marble from this jar is **not equally likely** to that of drawing a red marble because there are more black marbles than red.

There is a greater chance of the pointer falling on blue because it takes up half the spinner. So the chance of getting any of these three colours is **not equally likely**.









#### **Chance: as a fraction**

The chance (probability) of something happening can be written as a number

Impossible events have a probability of 0.

**Events** that are certain to happen have a probability of **1**.

All other events have a probability between 0 and 1 and can be written as a **proper fraction**.

Probability = <u>number of the things you want</u> total number of things to choose from



#### Chance as a decimal or percentage

In order for you to represent the probability as a decimal or percentage, you need to convert the probability.

$$\frac{1}{2} = 0.5 = 50\%$$

$$\frac{1}{4} = 0.25 = 25\%$$

### Activity 1

Colour the rectangles to represent the likelihood shown.

- 1.  $\frac{1}{2}$  chance of blue
- 2. 25\* chance of green
- 3. 0.25 chance of red.



Hint: to co