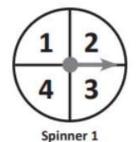

nd then ask a friend to choose one without looking. If she wants to make it more likely that a cylinder is chosen and less likely that a cube is chose. How many of each block should she place in the bag?

| Type of Blocks | Number of Blocks |
|----------------|------------------|
| Cubes          |                  |
| Cones          |                  |
| Cylinders      |                  |

#### Activity 3:

Match the spinner with the correct statement.





#### Activity 4:

Show the probability of each event by placing a, b, c, d on the probability scale.

#### Event

- a. You will get an even number when you spin Spinner 1.
- b. You will get an odd number when you spin Spinner 2.
- c. You will get a number when you spin Spinner 1.
- d. You will get a face when you spin Spinner 2.

0







## Activity 5:

This gumball m machine dispenses a random gumball each time its button is pressed. Of the 40 gumballs in the machine, 2 are blueberry flavour, 6 are strawberry flavour, 13 are lime flavour and 19 are orange flavour.



| Using the information above, answer the following questions.                                                                              |  |  |  |  |
|-------------------------------------------------------------------------------------------------------------------------------------------|--|--|--|--|
| Which flavour is most likely to be dispensed?                                                                                             |  |  |  |  |
| Which flavour is least likely to be dispensed?