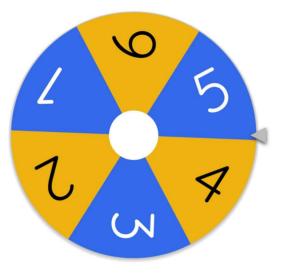

## **DEAR: SUSTAINED SILENT READING FOR AT LEAST 30 MINUTES**. FILL IN THE TABLE BELOW.

|          | Book Title | Type here     |          |               |          |                      |
|----------|------------|---------------|----------|---------------|----------|----------------------|
|          | Pages      | Type here     |          |               |          |                      |
|          | Time read  | Type here     |          |               |          |                      |
| ſ        |            |               | 116177   | - 11          | www.sour | dwaveskids.com.au    |
| )        | relling.   | SOUNDWAVES    | UNI      | 22            | Уес      | r 5: took556         |
|          |            |               |          |               | Уес      | ır 6: loud994        |
| _        |            |               |          |               |          |                      |
| S        | ss se      | ce x(ks) c    | s        | seal          | sc       | science              |
| 2        | seal       | juice         | ss<br>se | kiss<br>mouse | ps<br>st | psychology<br>listen |
| (es      | kiss       | fox           | ce       | juice         | SM       |                      |
| <b>A</b> | S mouse    | <b>pencil</b> | X(ks)    | fox<br>pencil | SC       | e acquiesce          |