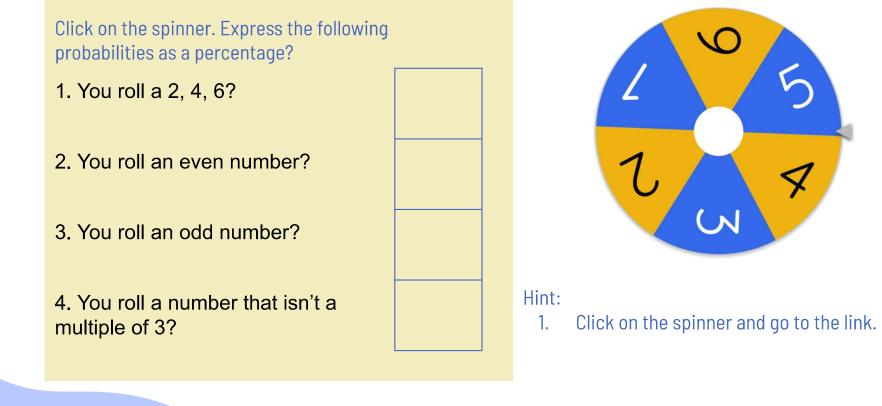

e that probabilities range from 0 to 1

I can order chance words 'impossible' and 'certain' to describe probability

Click on the spinner. If you spun the wheel once, express the following probabilities as a simplified fraction.

- 1. You roll a 4
- 2. You roll a 5
- 3. You roll an odd number
- 4. You roll an even number
- 5. You roll a number other than 4
- 6. You roll a number other than 5





#### Hint:

- 1. Click on the spinner and go to the link.
- 2. To write a fraction, type the number followed by the / sign and the second number

Click on the spinner. Express the following probabilities as a decimal.

- 1. Roll an even number?
- 2. Roll a multiple of 2?
- 3. Roll a multiple of 3?
- 4. Roll an number that is not odd?





#### Hint:

1. Click on the spinner and go to the link.





.

# Click on the spinner to access the link to a probability game.



#### Hint:

1. Click on the spinner and go to the link.



SKILL CHECK ΜΙΝυτε

#### WEEK 24 SESSION 2 - Answer as many questions as you can in 5 mins

#### **MENTAL STRATEGIES -**

do these in your head

| Q  | Question                               | Answer |
|----|----------------------------------------|--------|
| 1  | □ + 1 = 20                             |        |
| 2  | 39 + 🗆 = 100                           |        |
| 3  | What is double<br>6?                   |        |
| 4  | What is double<br>54?                  |        |
| 5  | 196 + 10 = 🗆                           |        |
| 6  | 69 - 10 = 🗆                            |        |
| 7  | 9 = 7 + 🗆                              |        |
| 8  | 39