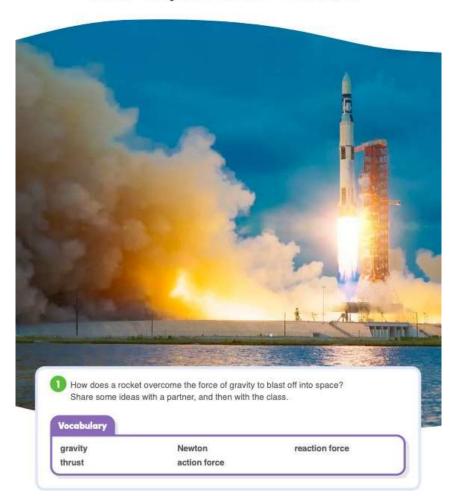

|                              | up to? Name 5 qualities<br>that this person has that<br>makes you connect with                                                                                                                                                                                                  | refugees and asylum seekers?<br>If you were in that situation -<br>your country was at war or                                                                                                                                                                                                                                                            | Compare and contrast the characters. In what ways are Sima and Dan similar or                                                                                                                                                                                                                                            | Squiz Kids Podcast: Simply listen to today's podcast.                                                                                                                                                                                                                                                                                                        |                                                                                                                                                                                                                                                                                                         |
|------------------------------|---------------------------------------------------------------------------------------------------------------------------------------------------------------------------------------------------------------------------------------------------------------------------------|----------------------------------------------------------------------------------------------------------------------------------------------------------------------------------------------------------------------------------------------------------------------------------------------------------------------------------------------------------|--------------------------------------------------------------------------------------------------------------------------------------------------------------------------------------------------------------------------------------------------------------------------------------------------------------------------|--------------------------------------------------------------------------------------------------------------------------------------------------------------------------------------------------------------------------------------------------------------------------------------------------------------------------------------------------------------|---------------------------------------------------------------------------------------------------------------------------------------------------------------------------------------------------------------------------------------------------------------------------------------------------------|
|                              | them.                                                                                                                                                                                                                                                                           | unstable, and it wasn't safe for<br>your family any more - what<br>would you do?                                                                                                                                                                                                                                                                         | different?<br>Squiz Kids Podcast: Simply<br>listen to today's podcast.<br>https://www.squizkids.com.au                                                                                                                                                                                                                   | https://www.squizkids.com.au                                                                                                                                                                                                                                                                                                                                 |                                                                                                                                                                                                                                                                                                         |
| Wellbeing<br>break           | <b>Check in and say Hi</b><br>Call, facetime or skype<br>your grandparents and<br>talk about anything except<br>lockdown.                                                                                                                                                       | Pick an activity<br>from the STEM<br>Grid                                                                                                                                                                                                                                                                                                                | PICK AN ACTIVITY FROM THE<br>STEM GRID                                                                                                                                                                                                                                                                                   | Pick an activity from the<br>Outdoor Mindfulness<br>Infographic                                                                                                                                                                                                                                                                                              | Compliment someone<br>Your teacher will create a post in your<br>Google Classroom. Comment by giving<br>someone in your class a compliment.                                                                                                                                                             |
| Break                        | Break                                                                                                                                                                                                                                                                           | Break                                                                                                                                                                                                                                                                                                                                                    | Break                                                                                                                                                                                                                                                                                                                    | Break                                                                                                                                                                                                                                                                                                                                                        | Break                                                                                                                                                                                                                                                                                                   |
| Middle<br>Wellbeing<br>break | Mathematics<br>Read the attached Year 5<br>Google Slides Year 5<br>Monday, Chance - The<br>Language of Chance and<br>expressing chance as a<br>fraction. Complete the<br>activities on the slides<br>Complete today's<br>Numeracy Ninja<br>Complete 3 Mathletics<br>activities. | Mathematics<br>Read the attached Year 5<br>Google Slides Presentation<br>Tuesday, Chance and<br>complete the activities on the<br>slides.<br>Complete 3 Mathletics<br>activities.<br>Numeracy Ninja - Complete<br>today's Session<br>Revise multiplication and<br>division facts<br>XELLNESS CHECK IN<br>Year 5: 1:30pm<br>Your teacher will provide you | MathematicsRead the attached Year 5Google Slides presentationfor Wednesday, Chance - TheProbability Scale andcomplete the activities on theslides.Complete 3 MathleticsactivitiesNumeracy Ninja - Completetoday's session.Revise multiplication anddivision factsShow your affectiongive someone in yourhousehold a hug! | MathematicsRead the attached GoogleSlides for Thursday, Chance-<br>Probability and complete the<br>activities on the slides.<br>Complete 3 Mathletics<br>activities.Numeracy Ninja - Complete<br>today's session<br>Revise multiplication and<br>division factsMusic can make us feel so much<br>better.Add 5 more songs to your playlist<br>from last week. | Mathematics         Read the Google Slides Friday Maths         Challenge Week 4 and attempt the         challenges.         Complete 3 Mathletics activities.         Numeracy Ninja - Complete today's         session.         Complete an activity from the Non         - Screen Time Grid at Home  |
|                              |                                                                                                                                                                                                                                                                                 | with more information.                                                                                                                                                                                                                                                                                                                                   |                                                                                                                                                                                                                                                                                                                          | Listen to it!                                                                                                                                                                                                                                                                                                                                                |                                                                                                                                                                                                                                                                                                         |
| Break                        | Break                                                                                                                                                                                                                                                                           | Break                                                                                                                                                                                                                                                                                                                                                    | Break                                                                                                                                                                                                                                                                                                                    | Break                                                                                                                                                                                                                                                                                                                                                        | Break                                                                                                                                                                                                                                                                                                   |
| Afternoon                    | KLA<br>PE with Mr Ellis<br><u>Primary Wk1 T3</u><br><u>lesson</u>                                                                                                                                                                                                               | KLA<br>Geography<br>Work through the Google slide<br>for geography, ' <u>How does</u><br><u>Australia provide aid to other</u><br><u>countries?'</u><br>Inquisitive is required for this<br>task. Place answers onto<br>Google Slides                                                                                                                    | KLA Science<br>Work through the 'Week 4<br>Science, <i>How do you launch</i><br><i>a rocket?</i><br>Inquisitive will be required for<br>this task. Place answers onto<br>the Google slide.                                                                                                                               | KLA<br>History, Geography, English<br>BTN<br>Watch this week's BTN Episode<br>on the website<br>https://www.abc.net.au/btn/classro<br>om/<br>Write a summary of VIPs (Very<br>Important Points) from the episode<br>this week                                                                                                                                | KLA Sport<br>choose from the following links<br>Aerobic/ Strength Exercises<br>https://app.education.nsw.gov.au/sport/<br>File/4666<br>Just Dance<br>PE with Joe<br>https://www.youtube.com/results?sear<br>ch_query=pe+with+joe+30th+april<br>Upload a photo of you completing the<br>task you choose. |