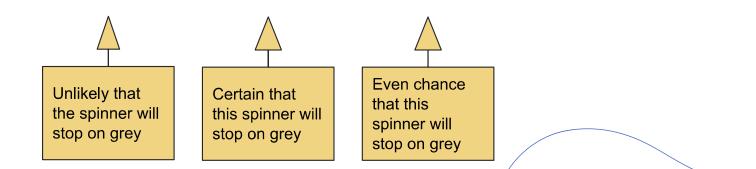

l a single die. |             |
| The year after 2010 will be 2007.                      |             |
| When you flip a coin it will land on tails.            |             |
| The day after Saturday will be Sunday                  |             |

#### Activity 2:

Matilda is going to put 9 blocks in a bag using some of each type and then ask a friend to choose one without looking. If she wants to make it more likely that a cylinder is chosen and less likely that a cube is chose. How many of each block should she place in the bag?

| Type of Blocks | Number of Blocks |
|----------------|------------------|
| Cubes          |                  |
| Cones          |                  |
| Cylinders      |                  |

#### Activity 3:

Match the spinner with the correct statement.





#### Activity 4:

Show the probability of each event by placing a, b, c, d on the probability scale.

#### Event

- a. You will get an even number when you spin Spinner 1.
- b. You will get an odd number when you spin Spinner 2.
- c. You will get a number when you spin Spinner 1.
- d. You will get a face when you spin Spinner 2.

0







## Activity 5:

This gumball m machine dispenses a random gumball each time its button is pressed. Of the 40 gumballs in the machine, 2 are blueberry flavour, 6 are strawberry flavour, 13 are lime flavour and 19 are orange flavour.



| Using the information above, answer the following questions.                                                                              |  |  |  |  |
|-------------------------------------------------------------------