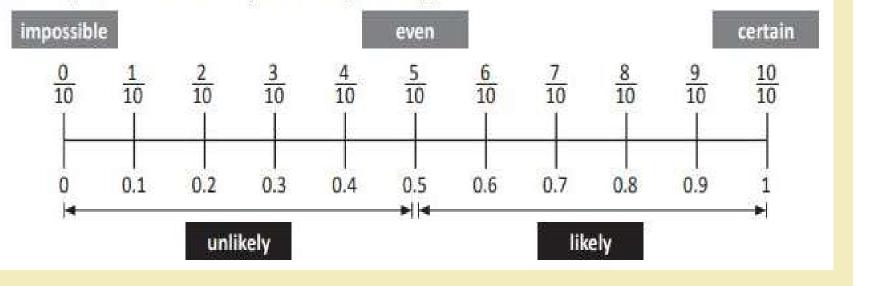

|  |

### Wednesday - Chapter 15

Compare and contrast the characters. In what ways are Sima and Dan similar or different?

# Yr 5 Maths Chance

Term 3, Week 4 - Wednesday

### **Learning Intention Success Criteria**

#### Learning intention:

We are learning to conduct chance experiments

We are learning to assign probabilities as values between 0 and 1 to describe their outcomes

#### Success criteria:

I can list outcomes of chance experiments using fractions

I can recognise that probabilities range from 0 to 1

I can order chance words 'impossible' and 'certain' to describe probability

### The probability scale

Probability measures how likely something is to happen.



### Activity 1:

Determine the probability of the following spinning wheels. Write your answers as a rating between 0 and 1 using decimals. Then see if you can convert these decimals into percentages.

| What is the probability of spinning a yellow on this wheel? | What is the probability of spinning a black on this wheel? | What is the probability of spinning a blue on this wheel? |
|-------------------------------------------------------------|------------------------------------------------------------|-----------------------------------------------------------|
| Answer:                                                     | Answer:                                                    | Answer:                                                   |
|