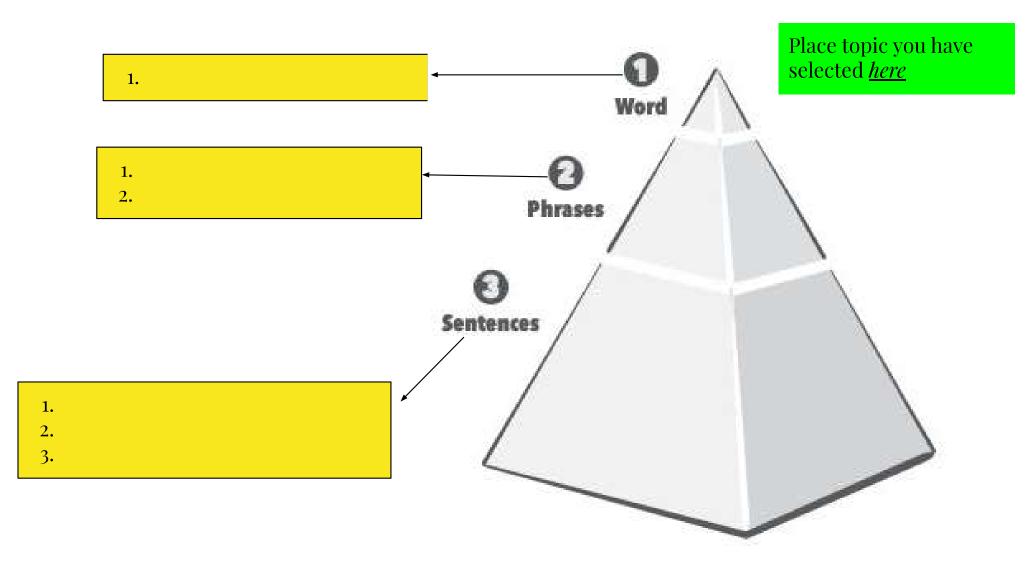

## SENTENCES: WRITE COMPLEX SENTENCES CONTAINING

#### 6 OF ANY LIST WORDS.

- INCLUDE SIMILE IN YOUR SENTENCES. HIGHLIGHT BLUE IN YOUR SENTENCES.
- ✓ USE THE PREVIOUS SLIDES TO HELP YOU.
- ✓ <u>Underline</u> the spelling word in each sentence

| 1. |  |  |
|----|--|--|
|    |  |  |
| 2. |  |  |
| 3. |  |  |
| 4. |  |  |
| 5. |  |  |
| 6. |  |  |